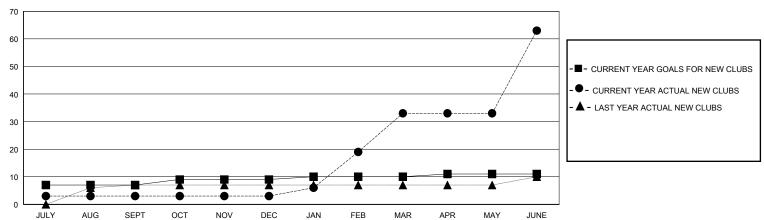

## District 3233E2

Results as of: 6/30/2020

| Clubo               | Mambara |
|---------------------|---------|
| GMT: LOCATION INDIA | GMT CA  |

| Clubs                 |               |           |               | Members               |                        |                         |                                                    |
|-----------------------|---------------|-----------|---------------|-----------------------|------------------------|-------------------------|----------------------------------------------------|
| RESULTS FOR 2019-2020 |               |           |               | RESULTS FOR 2019-2020 |                        |                         |                                                    |
| QUARTER               | NEW CLUB GOAL | NEW CLUBS | DROPPED CLUBS | QUARTER MEMB          | SER GROWTH NET<br>GOAL | MEMBER GROWTH<br>ACTUAL | DROPPED<br>MEMBERS ACTUAL<br>(including transfers) |
| JULY/AUG/SEPT         | 7             | 3         | 0             | JULY/AUG/SEPT         | 200                    | 226                     | 109                                                |
| OCT/NOV/DEC           | 2             | 0         | 10            | OCT/NOV/DEC           | 60                     | 79                      | 418                                                |
| JAN/FEB/MAR           | 1             | 30        | 3             | JAN/FEB/MAR           | 90                     | 509                     | 77                                                 |
| APR/MAY/JUNE          | 1             | 30        | 0             | APR/MAY/JUNE          | 50                     | 253                     | 619                                                |