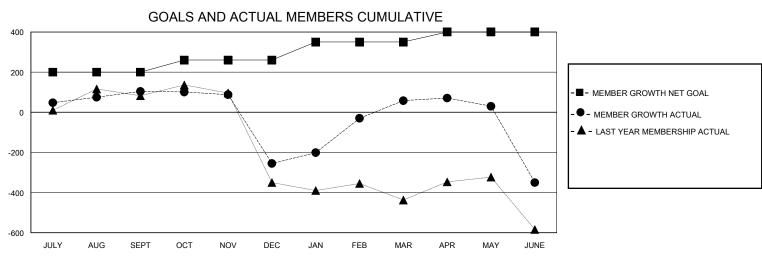

## District 3233E2

Results as of: 6/30/2020

| Clubo               | Mambara |
|---------------------|---------|
| GMT: LOCATION INDIA | GMT CA  |

| Clubs                 |               |           |               | Members               |                        |                         |                                                    |
|-----------------------|---------------|-----------|---------------|-----------------------|------------------------|-------------------------|----------------------------------------------------|
| RESULTS FOR 2019-2020 |               |           |               | RESULTS FOR 2019-2020 |                        |                         |                                                    |
| QUARTER               | NEW CLUB GOAL | NEW CLUBS | DROPPED CLUBS | QUARTER MEMB          | SER GROWTH NET<br>GOAL | MEMBER GROWTH<br>ACTUAL | DROPPED<br>MEMBERS ACTUAL<br>(including transfers) |
| JULY/AUG/SEPT         | 7             | 3         | 0             | JULY/AUG/SEPT         | 200                    | 226                     | 109                                                |
| OCT/NOV/DEC           | 2             | 0         | 10            | OCT/NOV/DEC           | 60                     | 79                      | 418                                                |
| JAN/FEB/MAR           | 1             | 30        | 3             | JAN/FEB/MAR           | 90                     | 509                     | 77                                                 |
| APR/MAY/JUNE          | 1             | 30        | 0             | APR/MAY/JUNE          | 50                     | 253                     | 619                                                |